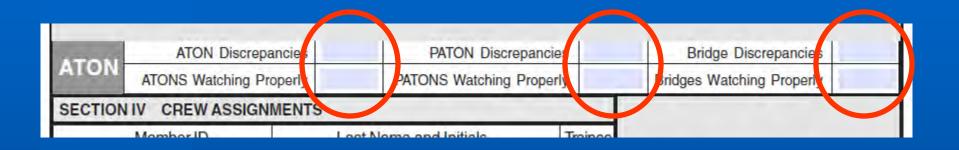

### **Activity Report – ATON**

- You must fill in ATON details to get credit – number verified and number of discrepancies
- You must also indicate who/how notification was made