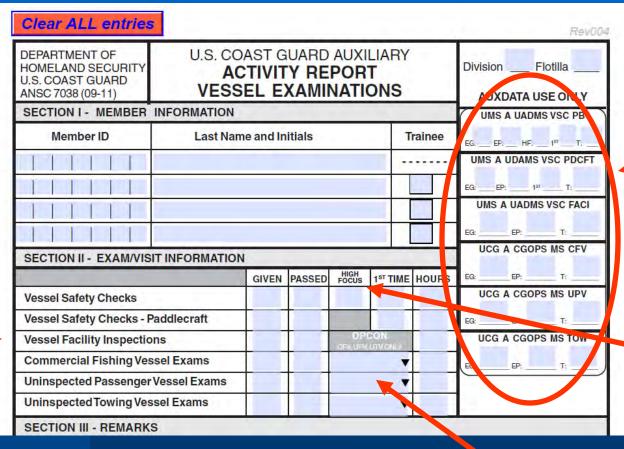

## Other Important Forms

- VSC (Facility, Private, or MS)
- RBSPV
- Member Information

#### VSC Mission Report Form ANSC-7038

Automatically calculated for you

Be sure to note how many are High Focus And 1<sup>st</sup> Time

- Trainees where appropriate
- Remember to pick correct type!

For CFV, UPV, & UTV must have an OPCON
There may be more than one Lead