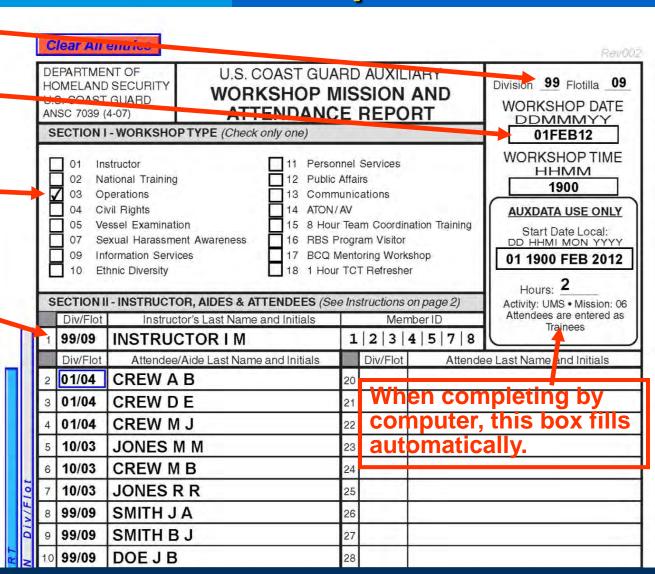

## **Member Activity Log**

#### Section 1 User data automatically entered on Web Form

Member ID number and name

Date settings

Pop up explanations provided for each column

| HON<br>U. S.<br>7029 | . Coast C | SECURITY                                                                                                       | U. S. Coa  MEMBER AC  Use this form to report activities | TIVIT | Y WOR        | KSH   |        | form.     | 2      | 012      | District,<br>division<br>and |
|----------------------|-----------|----------------------------------------------------------------------------------------------------------------|----------------------------------------------------------|-------|--------------|-------|--------|-----------|--------|----------|------------------------------|
| -                    | 75.4.4.   | Member Information                                                                                             |                                                          |       |              |       |        |           |        |          |                              |
|                      |           | 2000 A 200 A 2 | rict 099, Flotilla 99-09                                 |       |              |       |        | jqdoe     | @gma   | il.com   | flotilla                     |
| Sec                  | tion 2 –  | Activity Information                                                                                           |                                                          |       |              |       |        |           | _      |          | no a consideration           |
| ITEM                 | DATE      | MISSION DESCRIPTION (42                                                                                        | CHARACTERS MAXIMUM                                       | NON   | -REIMB.      | HOU   | RS PER | MISSIO    | N CATE | ORY      | number                       |
|                      |           | Nee-00(175-14-72-72-74-71)                                                                                     |                                                          | MILES | EXPENSE      | 99A   | 99B    | 99C       | 99D    | . 9E     |                              |
| 1                    | 01MAR     |                                                                                                                |                                                          |       | 7            | 1 = 5 |        |           |        |          |                              |
| 2                    | 02MAR     |                                                                                                                |                                                          |       |              |       |        |           |        |          | E-mail                       |
| 3                    | 03MAR     |                                                                                                                |                                                          |       |              |       |        | 1         |        |          |                              |
| 4                    | 04MAR     |                                                                                                                |                                                          |       |              | ()    |        | -         |        |          | address                      |
| 5                    | 05MAR     |                                                                                                                |                                                          |       |              |       |        |           |        |          |                              |
| 6                    | 06MAR     |                                                                                                                |                                                          |       |              | MT:   | Repor  | t all tir | ne spe | nt in Tr | aining Support that is r     |
| 7                    | 07MAR     |                                                                                                                | nter for your own reference, or as                       |       |              |       |        |           |        |          | or 7039. Any hours sp        |
| 8                    | 08MAR     |                                                                                                                | ocal IS officer(s). Contents are not                     |       |              |       |        |           |        |          | ng a workshop, should l      |
| 9                    | 09MAR     | entered into AuxL                                                                                              | Data. 42 characters maximum.                             | 3     |              |       |        |           |        |          | ll time for preparation,     |
| 10                   | 1010      |                                                                                                                |                                                          |       |              | hom   | ework  | , and i   | ravel  | regardie | ess of the level of train    |
| 11                   | 11MAR     |                                                                                                                |                                                          |       | -            |       |        |           |        |          |                              |
| 12                   | 12MAR     |                                                                                                                |                                                          |       |              |       |        |           |        |          |                              |
|                      | 1211      |                                                                                                                |                                                          |       |              |       |        |           |        |          |                              |
|                      | 14MAR     |                                                                                                                |                                                          |       |              |       |        | 1         |        |          |                              |
| 15                   | 15MAR     |                                                                                                                |                                                          | _     |              |       |        |           |        |          |                              |
| 16                   | 16MAR     |                                                                                                                |                                                          |       |              |       |        |           |        |          | SED miles that               |
| 17                   | 17MAR     |                                                                                                                |                                                          |       | drove in     |       | erson  | al vehi   | de for | your re  | ported                       |
| 18                   | 18MAR     |                                                                                                                |                                                          | Aux   | iliary activ | /ity. | _      |           | _      | _        |                              |
| 19                   | 19MAR     |                                                                                                                |                                                          |       |              |       |        |           | -3     |          |                              |
| 20                   | 20MAR     |                                                                                                                |                                                          |       |              |       |        |           |        |          |                              |
| 24                   | CANAND    |                                                                                                                |                                                          |       |              |       |        |           |        |          |                              |

### **Member Activity Log-cont'd**

Current date

**Control** buttons

FSO-IS and SO-IS automatically entered.

Automatic calculation of totals