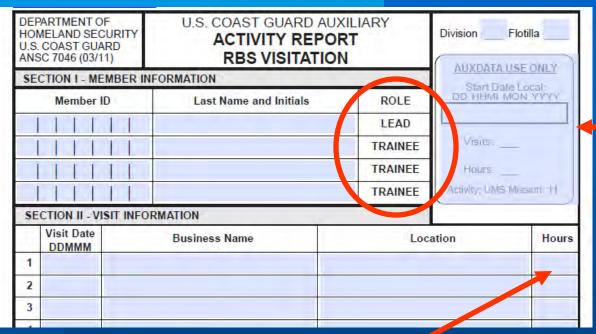

#### **MDV Form ANSC-7046**

Computer generated

- Note total hours on last entry for each date and a zero on all other lines. Computer will calculate total visits and time within the box above.
- Only <u>ONE</u> member, the rest are trainees
- Can't claim two trainees doing MDV at the same place at the same time