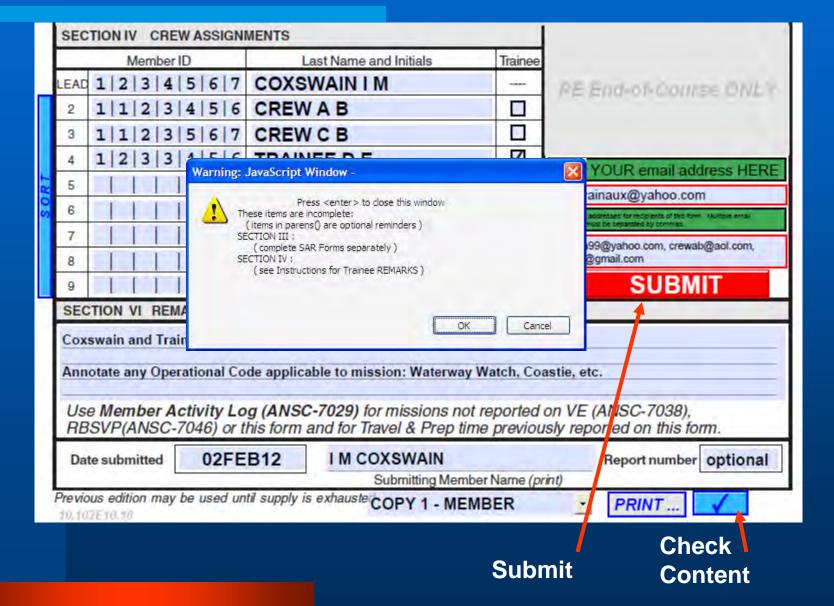

Enter remarks

Enter date submitted

**Enter Member's Name Submitting Form** 

Print

Check Content