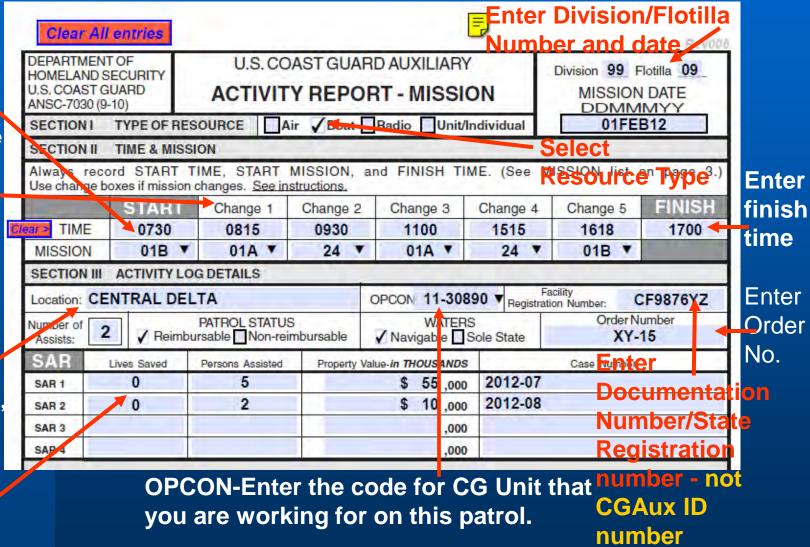

| ANSC-7030 (9                  |               | ACTIVIT                       | YREPO                                     | RD AUXILIAR<br>PRT - MISS | ION         |                                        | Flo          | DATE           |
|-------------------------------|---------------|-------------------------------|-------------------------------------------|---------------------------|-------------|----------------------------------------|--------------|----------------|
| SECTION                       | TYPE OF RES   |                               | ir Boat                                   | Radio Unit                | /Individual |                                        |              |                |
| SECTION II                    | TIME & MISS   |                               |                                           |                           |             |                                        |              |                |
|                               |               | IME, START<br>changes. See in |                                           | and FINISH T              | IME. (See   | MISSION                                | list or      | page 3         |
|                               | START         | Change 1                      | Change 2                                  | Change 3                  | Change      | 4 Chang                                | 19 5         | FINISH         |
| TIME                          |               |                               |                                           | 1                         |             |                                        |              |                |
| MISSION                       | - 1.7         | - (V)                         | •                                         |                           |             | *                                      |              |                |
| SECTION III                   | ACTIVITY LO   | GDETAILS                      |                                           |                           |             |                                        |              |                |
| Location:                     |               |                               |                                           | OPCON                     | Regi        | Facility<br>stration Number            |              |                |
| Number of                     | 1 2 3 4 3     | PATROL STATU                  |                                           | WATE                      | RS          |                                        | rder Nur     | nber           |
| Assists:                      | Reimbu        | irsable Non-re                | imbursable                                | Navigable                 | Sole State  |                                        |              |                |
| SAR                           | Lives Saved   | Persons Assisted              | Property                                  | Value-in THOUSAND         |             | Case N                                 | lumbar       |                |
| SAR 1                         |               |                               |                                           | ,00                       |             |                                        |              |                |
| SAR 2                         |               |                               | -                                         | ,00                       |             |                                        |              |                |
| SAR 3                         |               |                               | -                                         | ,00                       |             |                                        |              |                |
| SAR 4                         | 1000000       |                               |                                           | ,00                       | 0           | DVs ( E.                               |              |                |
| ATON                          | ATON Discre   | -                             |                                           | N Discrepancies           |             | Bridge Dit                             |              | -              |
|                               | TONS Watching |                               | PATONS V                                  | Vatching Properly         |             | iridges Watchi                         | -            | -              |
|                               | CREW ASSIG    |                               | F1 15 15 15 15 15 15 15 15 15 15 15 15 15 | . T                       |             | al Enrollees                           | -            | uctions !!!    |
| 100                           | ember ID      | Last                          | Name and Ini                              | tials In                  | ainee Tot   | al Enrollees                           | Enroll       | 995-17 & undo  |
| LEAD                          | 1 1 1 1       | -                             |                                           |                           | Tota        | d Graduates                            | Gradia       | ates 17 & unde |
| 2                             |               | 1                             |                                           |                           | 100         |                                        |              |                |
|                               |               |                               |                                           |                           | State to    | ught in                                |              |                |
| 3                             | 1 1 1 1       |                               |                                           |                           | Ente        | YOUR em                                | ail addr     | os uppe        |
| 3                             | 1111          |                               |                                           |                           |             |                                        |              | COS INCLINE    |
| 1 1                           |               |                               |                                           |                           |             |                                        |              | COSTILLIA      |
| 4                             |               |                               |                                           |                           |             | white frame                            | nite he      | COS TILITA     |
| 4 1                           |               |                               |                                           |                           |             | e line of a test of the separates by a | nite he      | ess nene       |
| 4   1   5   1   6   1         |               |                               |                                           |                           |             | white for the con-                     | eritse her i | ledje gen      |
| 4   1   5   1   6   1   7   1 |               |                               |                                           |                           |             | white for the con-                     | ВМІ          | -Spanger       |

Enter Start
Time and
mission type

Enter time and mission type of each change.

Enter location, assists, patrol status, type waters and order #

Enter SAR data

#### **Safety Patrol Details**

Each change of mission must be reported. Change from Trailering 01B to Maritime Observation 01A to SAR OPS 24 then back to 01A, back to SAR, and Trailering 01B and time mission FINISHED.

When number of assists is entered, the SAR detail section of the form is activated.

Enter Lives Saved,
Persons Assisted,
Property Value, and
Case Number for each
SAR.

Note 1: AUXDATA will only take one SAR for each mission change. Therefore, SAR hours may not be combined.

| DEPARTMENT OF<br>HOMELAND SECU<br>U.S. COAST GUAF<br>ANSC-7030 (9-10)<br>SECTION I TY | JRITY<br>RD |                                |                 | RD AUXILIARY            |                 | Division 99 F            | lotilla NO  |
|---------------------------------------------------------------------------------------|-------------|--------------------------------|-----------------|-------------------------|-----------------|--------------------------|-------------|
| SECTION 1 TY                                                                          |             |                                | Y REPO          | RT - MISSIC             | N               | MISSION                  | DATE        |
|                                                                                       | PE OF RESC  | OURCE Ai                       | r <b>V</b> Boat | Radio Unit/Ir           | ndividual       | 01FE                     | 312         |
| SECTION II TIM                                                                        | ME & MISSIO | N                              |                 |                         |                 |                          |             |
| Always record<br>Use change boxes                                                     |             |                                |                 | and FINISH TIM          | ME. (See M      | IISSION list             | on page 3.) |
| \$                                                                                    | TART        | Change 1                       | Change 2        | Change 3                | Change 4        | Change 5                 | FINISH      |
| lear TIME                                                                             | 0730        | 0815                           | 0930            | 1100                    | 1515            | 1618                     | 1700        |
| MISSION                                                                               | 01B ▼       | 01A ▼                          | 24 ▼            | 01A ▼                   | 24 ▼            | 01B ▼                    |             |
| SECTION III AC                                                                        | TIVITY LOG  | DETAILS                        |                 |                         |                 |                          |             |
| Location: CENT                                                                        | RAL DELT    | Α                              |                 | OPCON 11-308            | 90 ▼ Registrati | acility<br>ion Number: C | F9876YZ     |
| Number of 2 Assists: 2                                                                |             | ATROL STATUS<br>sable Non-rein |                 | WATERS  ✓ Navigable □ S |                 | Order No<br>XY-          | 10.2.5      |
| SAR Lives                                                                             | Saved F     | Persons Assisted               | Property \      | /alue-in THOUSANDS      |                 | Case Number              |             |
| SAR 1                                                                                 | 0           | 5                              |                 | \$ 55,000               | 2012-07         |                          |             |
| SAR 2                                                                                 | 0           | 2                              |                 | \$ 10,000               | 2012-08         |                          |             |
| SAR 3                                                                                 |             |                                |                 | ,000                    |                 |                          |             |
| SAR 4                                                                                 |             |                                |                 | ,000                    |                 |                          |             |