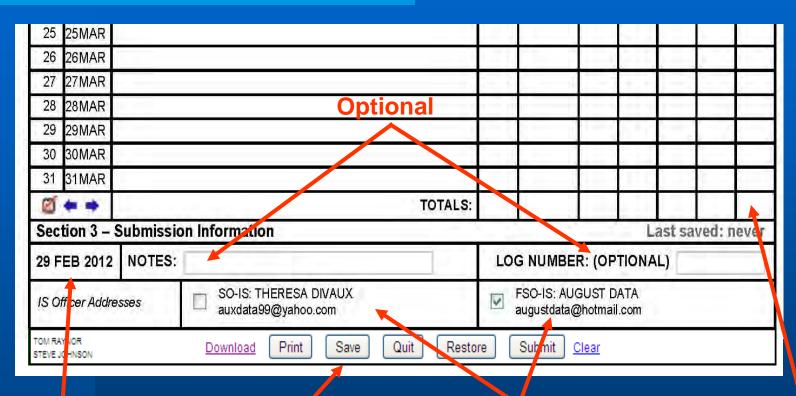

## **Member Activity Log**

#### Section 1 User data automatically entered on Web Form

Member ID number and name

Date settings

Pop up explanations provided for each column

| HON<br>U. S.<br>7029 | . Coast C | SECURITY                                                                                                       | U. S. Coa  MEMBER AC  Use this form to report activities | TIVIT | Y WOR        | KSH   |        | form.     | 2      | 012      | District,<br>division<br>and |
|----------------------|-----------|----------------------------------------------------------------------------------------------------------------|----------------------------------------------------------|-------|--------------|-------|--------|-----------|--------|----------|------------------------------|
| -                    | 75.4.4.   | Member Information                                                                                             |                                                          |       |              |       |        |           |        |          |                              |
|                      |           | 2000 A 200 A 2 | rict 099, Flotilla 99-09                                 |       |              |       |        | jqdoe     | @gma   | il.com   | flotilla                     |
| Sec                  | tion 2 –  | Activity Information                                                                                           |                                                          |       |              |       |        |           | _      |          | no a consideration           |
| ITEM                 | DATE      | MISSION DESCRIPTION (42                                                                                        | CHARACTERS MAXIMUM                                       | NON   | -REIMB.      | HOU   | RS PER | MISSIO    | N CATE | ORY      | number                       |
|                      |           | Nee-00(175-14-72-72-74-71)                                                                                     |                                                          | MILES | EXPENSE      | 99A   | 99B    | 99C       | 99D    | . 9E     |                              |
| 1                    | 01MAR     |                                                                                                                |                                                          |       | 7            | 1 = 5 |        |           |        |          |                              |
| 2                    | 02MAR     |                                                                                                                |                                                          |       |              |       |        |           |        |          | E-mail                       |
| 3                    | 03MAR     |                                                                                                                |                                                          |       |              |       |        | 1         |        |          |                              |
| 4                    | 04MAR     |                                                                                                                |                                                          |       |              | ()    |        | -         |        |          | address                      |
| 5                    | 05MAR     |                                                                                                                |                                                          |       |              |       |        |           |        |          |                              |
| 6                    | 06MAR     |                                                                                                                |                                                          |       |              | MT:   | Repor  | t all tir | ne spe | nt in Tr | aining Support that is r     |
| 7                    | 07MAR     |                                                                                                                | nter for your own reference, or as                       |       |              |       |        |           |        |          | or 7039. Any hours sp        |
| 8                    | 08MAR     |                                                                                                                | ocal IS officer(s). Contents are not                     |       |              |       |        |           |        |          | ng a workshop, should l      |
| 9                    | 09MAR     | entered into AuxL                                                                                              | Data. 42 characters maximum.                             | 3     |              |       |        |           |        |          | ll time for preparation,     |
| 10                   | 1010      |                                                                                                                |                                                          |       |              | hom   | ework  | , and i   | ravel  | regardie | ess of the level of train    |
| 11                   | 11MAR     |                                                                                                                |                                                          |       | -            |       |        |           |        |          |                              |
| 12                   | 12MAR     |                                                                                                                |                                                          |       |              |       |        |           |        |          |                              |
|                      | 1211      |                                                                                                                |                                                          |       |              |       |        |           |        |          |                              |
|                      | 14MAR     |                                                                                                                |                                                          |       |              |       |        | 1         |        |          |                              |
| 15                   | 15MAR     |                                                                                                                |                                                          | _     |              |       |        |           |        |          |                              |
| 16                   | 16MAR     |                                                                                                                |                                                          |       |              |       |        |           |        |          | SED miles that               |
| 17                   | 17MAR     |                                                                                                                |                                                          |       | drove in     |       | erson  | al vehi   | de for | your re  | ported                       |
| 18                   | 18MAR     |                                                                                                                |                                                          | Aux   | iliary activ | /ity. | _      |           | _      | _        |                              |
| 19                   | 19MAR     |                                                                                                                |                                                          |       |              |       |        |           | -3     |          |                              |
| 20                   | 20MAR     |                                                                                                                |                                                          |       |              |       |        |           |        |          |                              |
| 24                   | CANAND    |                                                                                                                |                                                          |       |              |       |        |           |        |          |                              |

### **Member Activity Log-cont'd**

Current date

**Control** buttons

FSO-IS and SO-IS automatically entered.

Automatic calculation of totals