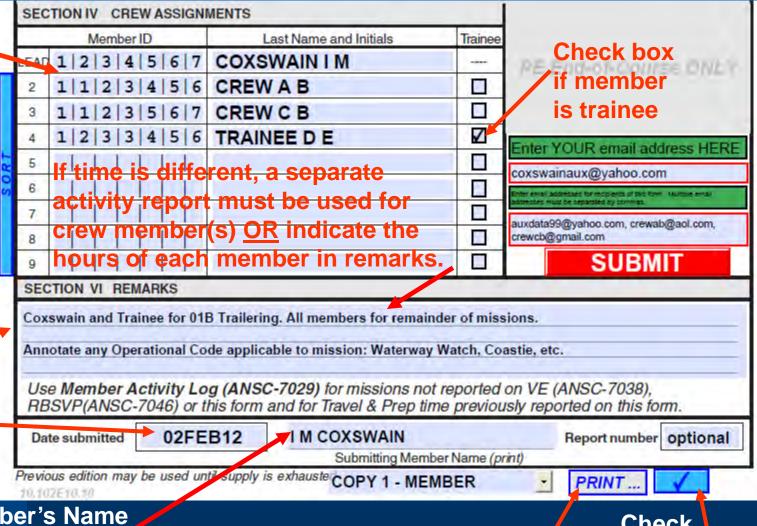

Note 2: If you have additional SARs, show the time on reverse, in remarks, or a second form. Ask your SO/FSO-IS.

Enter
member
number(s)
and name(s)
All crew
members
must start
and stop at
same time to
report on
same form

Enter remarks

Enter date submitted

**Enter Member's Name Submitting Form** 

Print

Check Content

#### **More Notes on Patrols**

- The report goes to SO-IS or FSO-IS of the Facility owner
- Put all crew on one report, include Flotilla Name/Number for out of Division/District crew
- QE performing sign-offs should not be reported on your 7030. Not part of your crew. QE does a separate 7030.